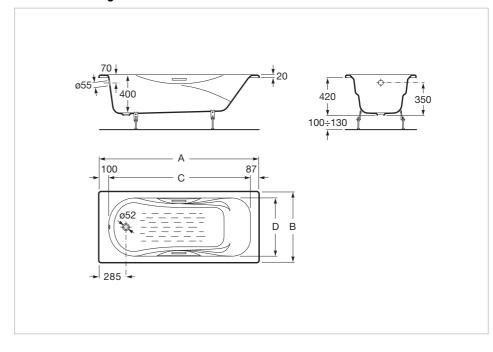

## **Technical drawings**

## **Dimensions**

Length: 1500 mm. Width: 750 mm. Height: 420 mm.

## Rectangular cast iron bath with anti-slip base and grips

Antislip type: Added
Drain: Not included
Earth connection
Included handles: 2
Inside height (mm): 420
Inside length (mm): 1313
Inside width (mm): 630
Installation legs: Optional legs

Installation structure: Naked

Installation type: Drop-in, With front panel

Material: Cast iron People capacity: 1 Shape: Rectangular Water capacity (I): 165